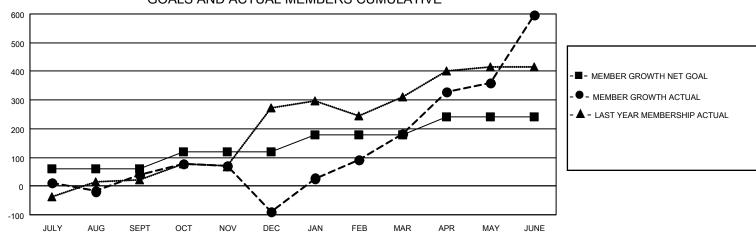

## LOCATION PHILIPPINES

District 301A2

Results as of: 6/30/2022

| Clubs                 |               |           |               | Members               |                        |                         |                                                    |
|-----------------------|---------------|-----------|---------------|-----------------------|------------------------|-------------------------|----------------------------------------------------|
| RESULTS FOR 2021-2022 |               |           |               | RESULTS FOR 2021-2022 |                        |                         |                                                    |
| QUARTER               | NEW CLUB GOAL | NEW CLUBS | DROPPED CLUBS | QUARTER MEM           | BER GROWTH NET<br>GOAL | MEMBER GROWTH<br>ACTUAL | DROPPED<br>MEMBERS ACTUAL<br>(including transfers) |
| JULY/AUG/SEPT         | 2             | 1         | 3             | JULY/AUG/SEPT         | 60                     | 151                     | 106                                                |
| OCT/NOV/DEC           | 2             | 1         | 8             | OCT/NOV/DEC           | 60                     | 168                     | 288                                                |
| JAN/FEB/MAR           | 2             | 5         | 0             | JAN/FEB/MAR           | 60                     | 339                     | 32                                                 |
| APR/MAY/JUNE          | 2             | 20        | 4             | APR/MAY/JUNE          | 60                     | 745                     | 323                                                |