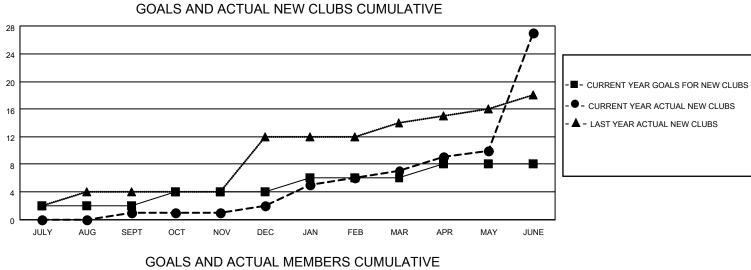

## LOCATION PHILIPPINES

District 301A2

Results as of: 6/30/2022

| Clubs                 |               |           |               | Members               |                        |                         |                                                    |
|-----------------------|---------------|-----------|---------------|-----------------------|------------------------|-------------------------|----------------------------------------------------|
| RESULTS FOR 2021-2022 |               |           |               | RESULTS FOR 2021-2022 |                        |                         |                                                    |
| QUARTER               | NEW CLUB GOAL | NEW CLUBS | DROPPED CLUBS | QUARTER MEM           | BER GROWTH NET<br>GOAL | MEMBER GROWTH<br>ACTUAL | DROPPED<br>MEMBERS ACTUAL<br>(including transfers) |
| JULY/AUG/SEPT         | 2             | 1         | 3             | JULY/AUG/SEPT         | 60                     | 151                     | 106                                                |
| OCT/NOV/DEC           | 2             | 1         | 8             | OCT/NOV/DEC           | 60                     | 168                     | 288                                                |
| JAN/FEB/MAR           | 2             | 5         | 0             | JAN/FEB/MAR           | 60                     | 339                     | 32                                                 |
| APR/MAY/JUNE          | 2             | 20        | 4             | APR/MAY/JUNE          | 60                     | 745                     | 323                                                |